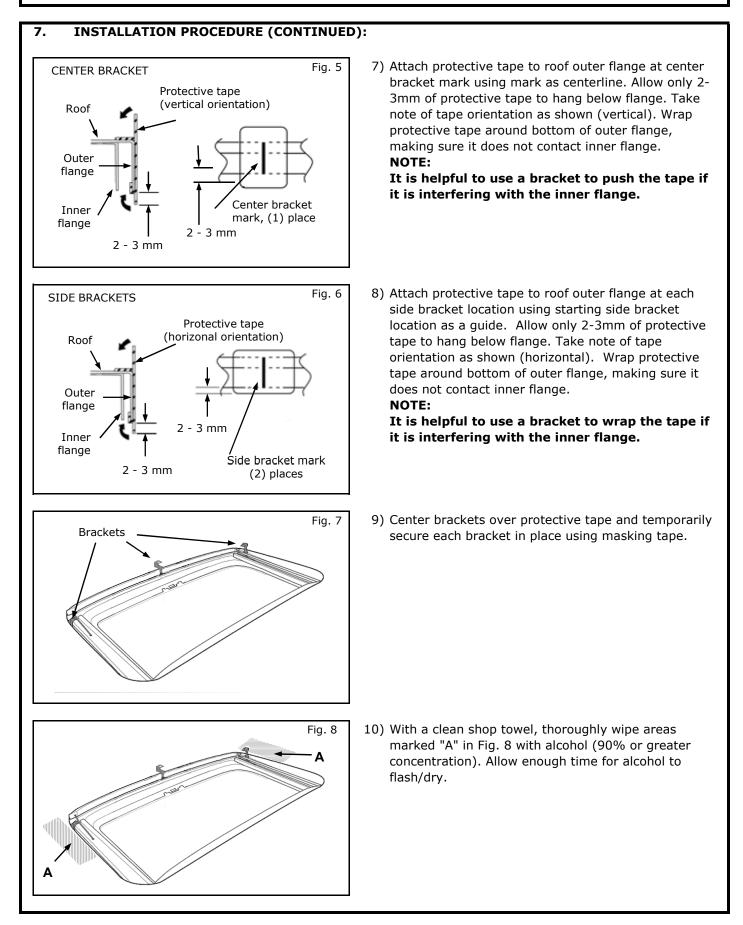

- 11) Fold excess tape liner pull tab on both left and right sides of the moonroof deflector so it lays across inside edge of deflector seal, pointing toward interior of vehicle. Ensure that adhesive tape under liner is not yet exposed.
- 12) Set moonroof deflector on the roof so deflector holes are aligned with bracket holes.
- 13) Starting with side brackets, install washer and screw through moonroof deflector and bracket, loosely tighten nut and remove and discard masking tape.
- 14) Repeat step 13 for center bracket.
- 15) Position moonroof deflector with equal spacing on all sides and then push forward to eliminate any gap between center bracket and flange.