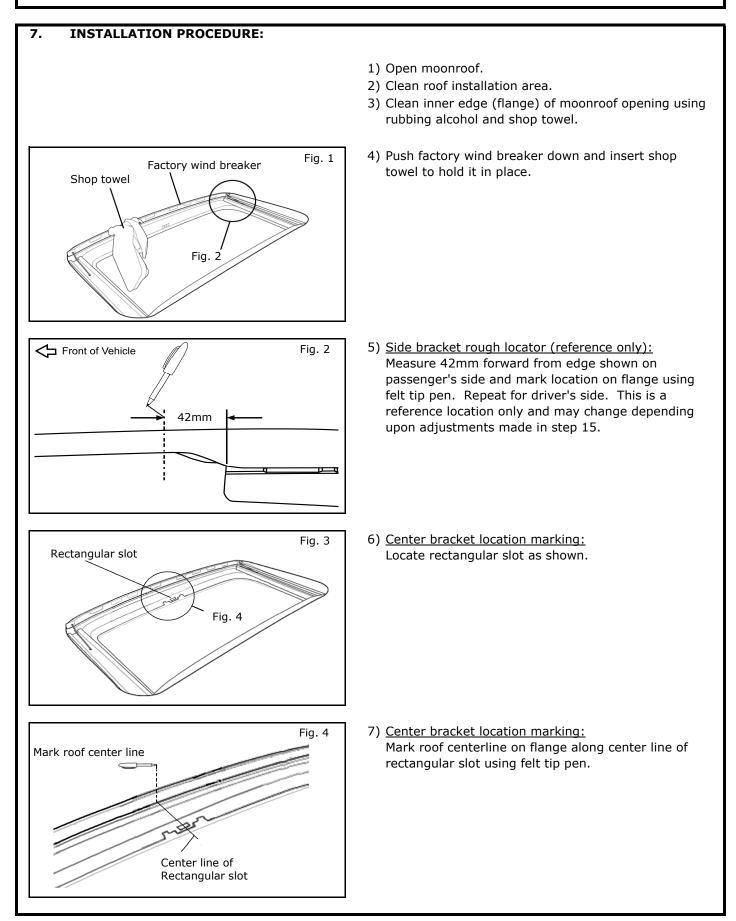

- 11) Fold excess tape liner pull tab on both left and right sides of the moonroof deflector so it lays across inside edge of deflector seal, pointing toward interior of vehicle. Ensure that adhesive tape under liner is not yet exposed.
- 12) Set moonroof deflector on the roof so deflector holes are aligned with bracket holes.
- 13) Starting with side brackets, install washer and screw through moonroof deflector and bracket, loosely tighten nut and remove and discard masking tape.
- 14) Repeat step 13 for center bracket.
- 15) Position moonroof deflector with equal spacing on all sides and then push forward to eliminate any gap between center bracket and flange.