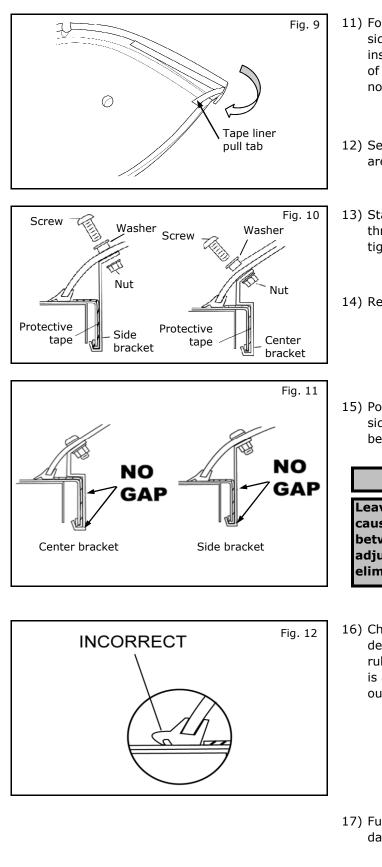

- 11) Fold excess tape liner pull tab on both left and right sides of the moonroof deflector so it lays across inside edge of deflector seal, pointing toward interior of vehicle. Ensure that adhesive tape under liner is not yet exposed.
- 12) Set moonroof deflector on the roof so deflector holes are aligned with bracket holes.
- 13) Starting with side brackets, install washer and screw through moonroof deflector and bracket, loosely tighten nut and remove and discard masking tape.
- 14) Repeat step 13 for center bracket.
- 15) Position moonroof deflector with equal spacing on all sides and then push forward to eliminate any gap between center bracket and flange.

## CAUTION

Leaving air gap between brackets and flange can cause wind noise issues. Confirm there is no gap between brackets and flange. If there is any gap, adjust deflector and side brackets forward to eliminate gap. (Fig.11)

16) Check that rubber seal is not twisted or rolled under deflector. If necessary, slide a credit card under rubber seal from inside to straighten it. Where there is adhesive tape on seal, slide a credit card from outside to straighten it.